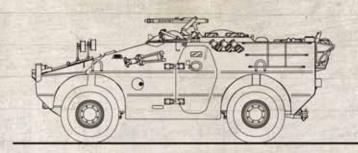

## PUMA 4X4

| Crew          | 6 + driver                                                                                   |
|---------------|----------------------------------------------------------------------------------------------|
| Main Weapon   | Leonardo HITROLE® 7.62 - 12.7 mm                                                             |
| Secondary     | TOW                                                                                          |
| Smoke Grenade | 6 X 80 mm launchers                                                                          |
| F.C.S.        | Turret electrical drives, Gunner's D/N Sight, optional: L.R.F., stabilisation                |
| Protection    | Ballistic steel body, with engine at front                                                   |
|               | NBC system integrated into the air conditioner                                               |
|               | Fire Fighting System on the engine compartment                                               |
| Mobility      | Engine IVECO 4 cylinder (132kW), automatic transmission with 5 forward gears plus 1 reverse, |
|               | max speed > 100 km/h,                                                                        |
| Weight        | 7 tons in combat order                                                                       |