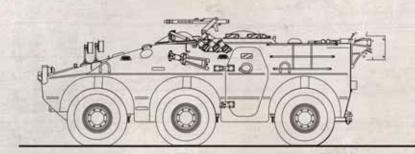

## PUMA 6X6

| Crew          | 8 + driver                                                                                   |
|---------------|----------------------------------------------------------------------------------------------|
| Main Weapon   | Leonardo HITROLE® 7.62 - 12.7 mm                                                             |
| Secondary     | TOW                                                                                          |
| Smoke Grenade | 6 X 80 mm launchers                                                                          |
| F.C.S.        | Turret electrical drives, Gunner's D/N Sight, optional: L.R.F., stabilisation                |
| Protection    | Ballistic steel body, with engine at front                                                   |
|               | NBC system integrated into the air conditioner                                               |
|               | Anti explosion and Fire Fighting System on the engine compartment                            |
| Mobility      | Engine IVECO 4 cylinder (132kW), automatic transmission with 5 forward gears plus 1 reverse, |
|               | max speed > 100 km/h,                                                                        |
| Weight        | 8 tons in combat order                                                                       |